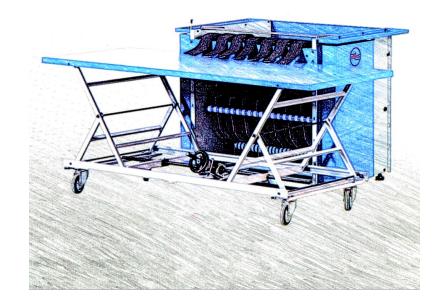

## **DESCRIPTION**

NEA SYSTEM is a webbing machine designed exclusively for NEA, a high quality elastic belt that permits a one-way webbing application for suspension.

This is a pneumatic machine that offers the possibility to regulate the elastic belts tension depending on the type of seat desired and the number of belts used.

This can be purchased with a complementary working table, which is adjustable in height thanks to an rotary knob that moves the frame to the desired position.

The webbing machine NEA SYSTEM is equipped with various security systems; the materials and the components used were selected to minimise the risks for workers.