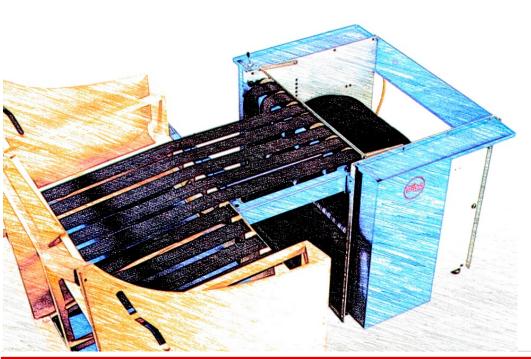

## **DESCRIPTION**

NEA SYSTEM is a webbing machine designed exclusively for NEA, a high quality elastic belt that permits a one-way webbing application for suspension.

This is a pneumatic machine that offers the possibility to regulate the elastic belts tension depending on the type of seat desired and the number of belts used.

This can be purchased with a complementary working table, which is adjustable in height thanks to an rotary knob that moves the frame to the desired position.

The webbing machine NEA SYSTEM is equipped with various security systems; the materials and the components used were selected to minimise the risks for workers.