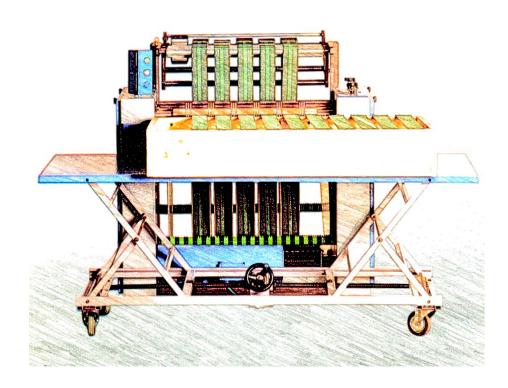

## **DESCRIPTION**

The ELASBELT SYSTEM is the Intes webbing machine designed to rationalize the production process, create a perfectly standardized product and to speed up of the manufacturing process.

Equipped with an electro-pneumatic system, it allows the adjustment of the belt tension according to the type of seat desired and the number of belts.

This machine is also capable of belting frames on a mass-production, optimizing productivity by simplifying the manufacturing process.

The work table is proposed as an optimal support, adjustable in height with manual or pneumatic system.

The ELASBELT SYSTEM belt-wrapping machine is equipped with various safety systems; the materials and components used have been selected in such a way as to guarantee the minimization of risks to human health and integrity.