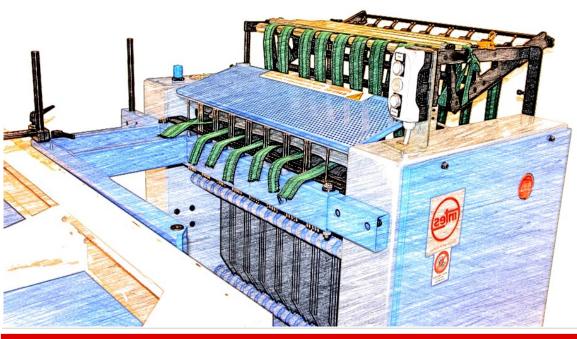

## **DESCRIPTION**

The ELASBELT SYSTEM is the Intes webbing machine designed to rationalize the production process, create a perfectly standardized product and to speed up of the manufacturing process.

Equipped with an electro-pneumatic system, it allows the adjustment of the belt tension according to the type of seat desired and the number of belts.

This machine is also capable of belting frames on a mass-production, optimizing productivity by simplifying the manufacturing process.