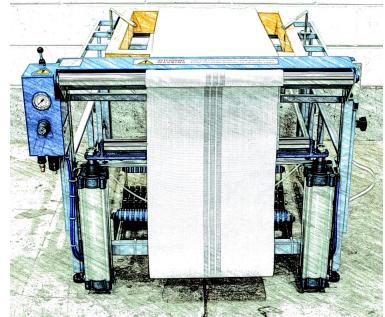

## DESCRIPTION

ECO-COMFORT webbing machine is capable of bending all the elastic belts produced by INTES. The machine speeds up the production of small and medium sized frames such as chairs and armchairs.

This is a pneumatic machine that offers the possibility to regulate the elastic belts tension depending on the type of seat desired and the number of belts used.

ECO-COMFORT comes with a working surface providing the space where to position the wooden frame, alredy implemented in the structure. Moreover, the working surface is adjustable in height thanks to rotary knobs.

The webbing machine ECO-COMFORT is equipped with various security systems; the materials and the components used were selected to minimise the risks for workers.