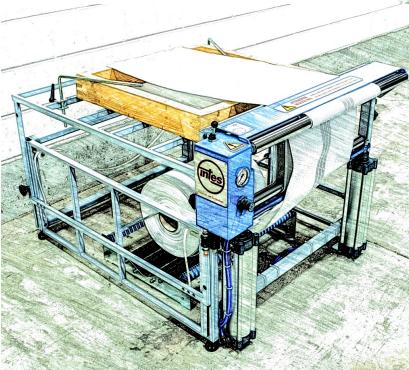

## DESCRIPTION

ECO-COMFORT webbing machine is capable of bending all the elastic belts produced by INTES. The machine speeds up the production of small and medium sized frames such as chairs and armchairs.

This is a pneumatic machine that offers the possibility to regulate the elastic belts tension depending on the type of seat desired and the number of belts used.

ECO-COMFORT comes with a working surface providing the space where to position the wooden frame, alredy implemented in the structure. Moreover, the working surface is adjustable in height thanks to rotary knobs.

The webbing machine ECO-COMFORT is equipped with various security systems; the materials and the components used were selected to minimise the risks for workers.