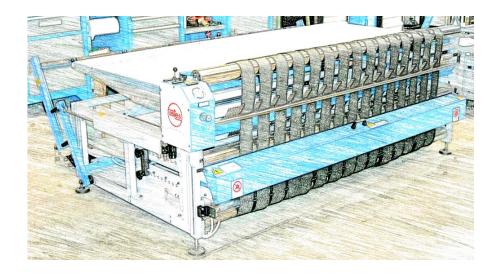

## DESCRIPTION

COMFORT WIDE webbing machine is designed to bend all the elastic belts produced by INTES. The machine speeds up the production of wood or normmal frames and up to 170cm.

This is a pneumatic machine that offers the possibility to regulate the elastic belts' tension depending on the type of seat desired and the number of belts used.

COMFORT WIDE is provided with a working table, already integrated in the structure, aimed at positioning the wooden frame. Its height can be adjusted thanks to a pneumatic engine or manually.

The webbing machine COMFORT WIDE is equipped with various security systems; the materials and the components used were selected to minimise the risks for workers.