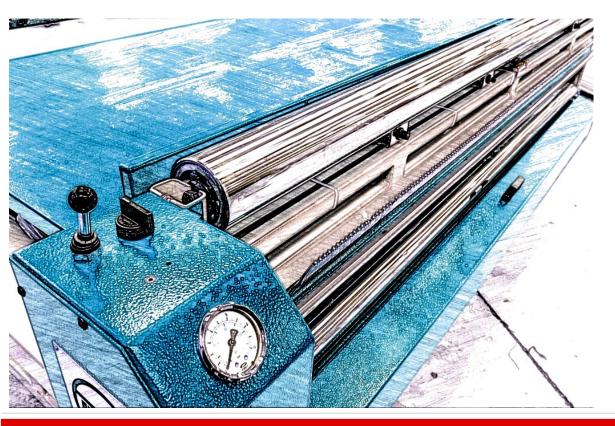

## DESCRIPTION

COMFORT WIDE webbing machine is designed to bend all the elastic belts produced by INTES. The machine speeds up the production of wood or normmal frames and up to 170cm.

This is a pneumatic machine that offers the possibility to regulate the elastic belts' tension depending on the type of seat desired and the number of belts used.

COMFORT WIDE is provided with a working table, already integrated in the structure, aimed at positioning the wooden frame. Its height can be adjusted thanks to a pneumatic engine or manually.

The webbing machine COMFORT WIDE is equipped with various security systems; the materials and the components used were selected to minimise the risks for workers.