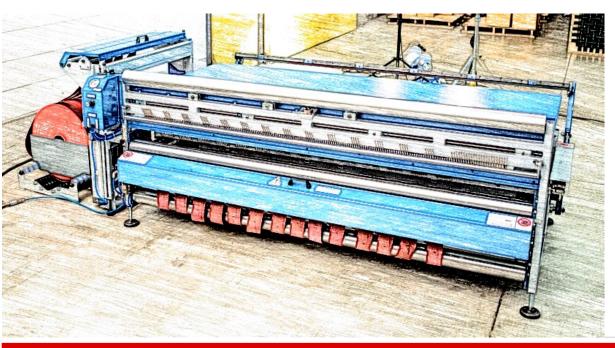

## **DESCRIPTION**

The COMFORT WIDE CROSS adds to the COMFORT WIDE technology an innovative system that bends logitudinal belts.

This is a pneumatic machine that offers the possibility to regulate the elastic belts' tension depending on the type of seat desired and the number of belts used.

COMFORT WIDE is provided with a working table, already integrated in the structure, aimed at positioning the wooden frame. Its height can be adjusted thanks to a pneumatic engine or manually.

The webbing machine COMFORT WIDE is equipped with various security systems; the materials and the components used were selected to minimise the risks for workers.