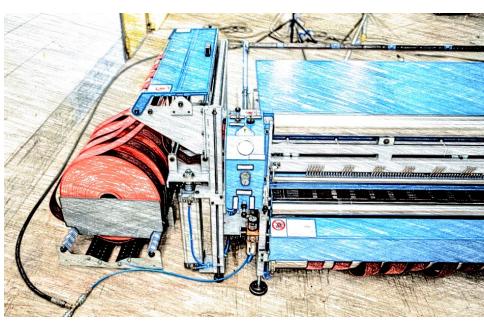

## **DESCRIPTION**

The COMFORT WIDE CROSS adds to the COMFORT WIDE technology an innovative system that bends logitudinal belts.

This is a pneumatic machine that offers the possibility to regulate the elastic belts' tension depending on the type of seat desired and the number of belts used.

COMFORT WIDE is provided with a working table, already integrated in the structure, aimed at positioning the wooden frame. Its height can be adjusted thanks to a pneumatic engine or manually.

The webbing machine COMFORT WIDE is equipped with various security systems; the materials and the components used were selected to minimise the risks for workers.