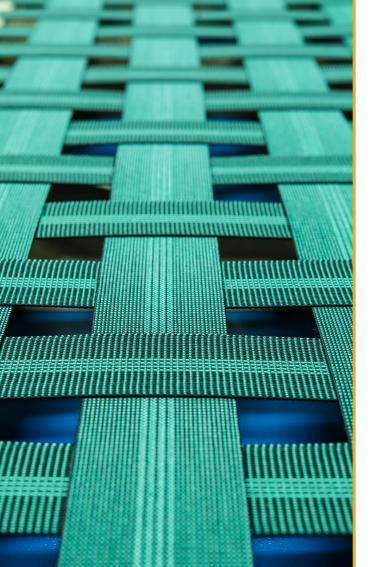

# QUALITY FIRST

We carry out constant checks on the Raw Materials to verify the compliance with the international standard requirements of natural rubber and polypropylene yarn.

We use high modulus rubber thread, which with a 90% of rubber latex makes Intes elastic webbing the best product for the comfort of sofas, armchairs and seats in general.

Our know-how consists in a **Total Covering Rubber System ( T.C.R.S )**, giving to the product the highest elastic performance and durability.