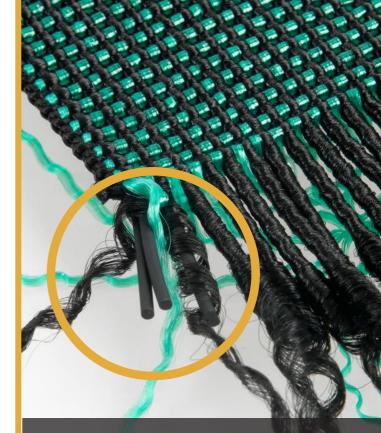

# THE RUBBER

The Rubber gauge expresses the diameter and the number indicating the gauge is inversely proportional to the thickness.

The quality of the elastic webbing is strictly linked to the quality and the quantity of the rubber inside the product.

We offer different product lines in term of rubber content:

Stripping the rubber threads in the webbing and putting them on a white sheet of paper, it's possible to recognize their sizes and to make comparisons