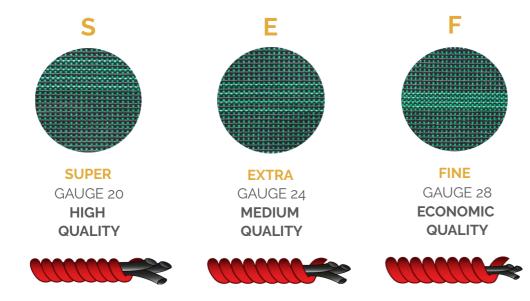

# THE RUBBER

The Rubber gauge expresses the diameter and the number indicating the gauge is inversely proportional to the thickness.

The quality of the elastic webbing is strictly linked to the quality and the quantity of the rubber inside the product.

We offer different product lines in term of rubber content:

Stripping the rubber threads in the webbing and putting them on a white sheet of paper, it's possible to recognize their sizes and to make comparisons