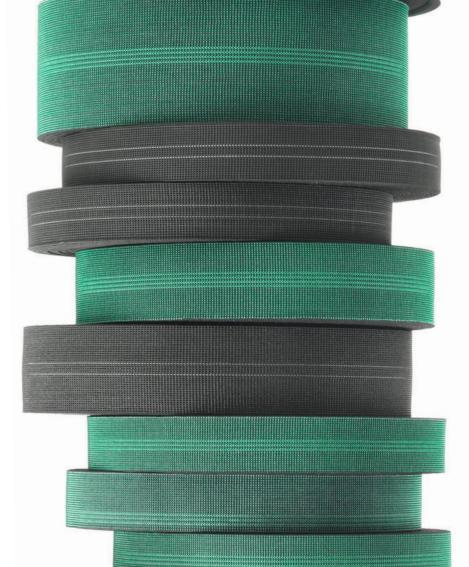

# THE RUBBER

The Rubber gauge expresses the diameter and the number indicating the gauge is inversely proportional to the thickness.

The quality of the elastic webbing is strictly linked to the quality and the quantity of the rubber inside the product.

We offer different product lines in term of rubber content:

Stripping the rubber threads in the webbing and putting them on a white sheet of paper, it's possible to recognize their sizes and to make comparisons