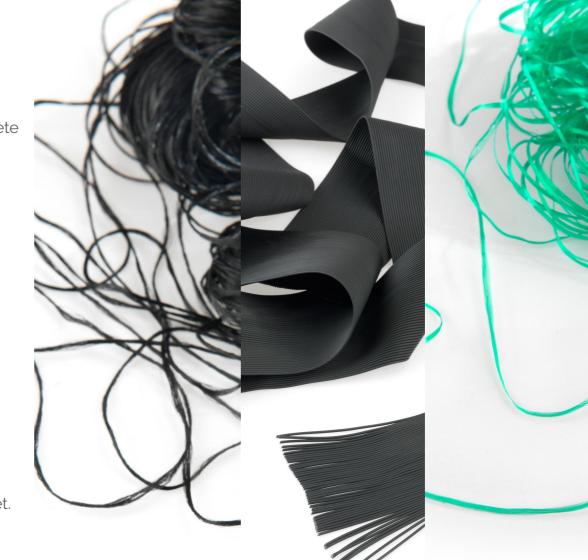

We offer different product lines in term of rubber content:

Stripping the rubber threads in the webbing and putting them on a white sheet of paper, it's possible to recognize their sizes and to make comparisons

## As higher is the rubber content as higher is the quality of the elastic webbing

The product selected and approved by the customer will always respect the specifications given in the technical sheet.